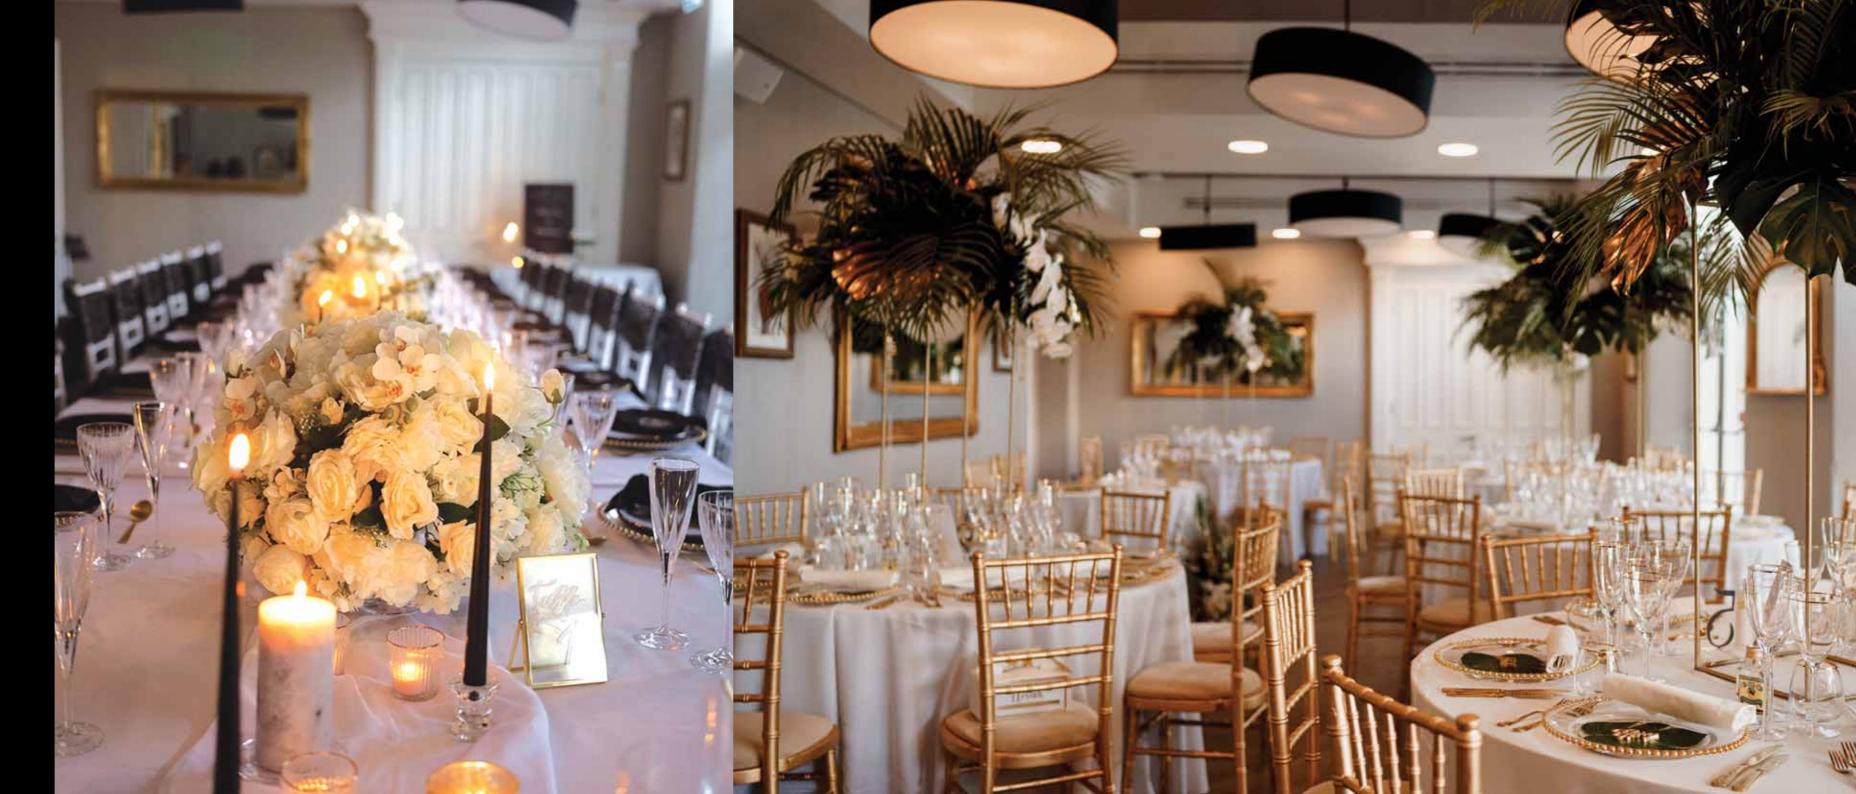

## A Ceremony to Remember

3 beautiful rooms licensed for civil ceremonies.

Our stunning Parlor with seating for 76 of your guests, the Parlor 2 with seating for 30, or the beautiful Galloping Major room with seating for up to 72 guests.

#### INCLUDES

Exclusive use of our The Parlor Rooms and Parlor Bar from 12pm – 5pm

There is only ever one wedding party per day at Oddfellows On The Park

A Prosecco reception

A set three course wedding breakfast designed by our head chef

Half bottle of sommelier selected wine per person to complement your wedding breakfast

Glass of Prosecco for your toast

Limewash Chiavari Chairs

Tables, chairs, table linen and napkins in white

Candelabras for the centre of your tables